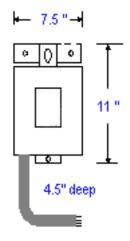

#### **MODEL M001.0-240-EPT**

1.0 KVAR 240 VOLT Non-Fused Three Phase 60 Hz Weatherproof Enclosure Rated Current: 2.4 Amps Recommended Wire Size: 14 AWG APPROX. WEIGHT 12 LBS. EACH

◆ Pigtail- electrical cord ready for connection