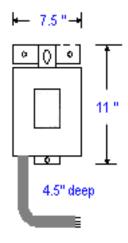

# STEELMAN POWER CAPACITORS SPECIFICATION SHEET



### **MODEL M001.5-240-EPT**

1.5 KVAR 240 VOLT Non-Fused Three Phase 60 Hz Weatherproof Enclosure Rated Current: 3.6 Amps Recommended Wire Size: 14 AWG APPROX. WEIGHT 13 LBS. EACH

◆ Pigtail- electrical cord ready for connection

**Life Expectancy:** 20 years **Temperature:** -40°C to +50°C **Discharge Resistors:** Included, will reduce residual voltage to less than 50 volts in one minute after removal from service.

Pressure Sensitive Interrupter in each capacitor cell.

**Self Clearing Design** 

## STEELMAN ADVANTAGE OPTION

480Volt, 70°C rated capacitors

ENHANCES CAPACITOR LIFE & PERFORMANCE CHARACTERISTICS

Enclosures are rated Outdoor/Indoor. Provisions for wall and pole mount are included.



### TWO YEAR LIMITED WARRANTY!

### STEELMAN INDUSTRIES, INC.

2800 HWY. 135 N P.O. BOX