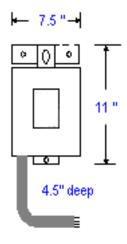

## **MODEL** M002.0-240-EPT

2.0 KVAR 240 VOLT Non-Fused Three Phase 60 Hz Weatherproof Enclosure Rated Current: 4.8 Amps Recommended Wire Size: 14 AWG APPROX. WEIGHT 15 LBS. EACH

| 1.7 |                                      | 11 |
|-----|--------------------------------------|----|
| i.  | ◆ Pigtail- electrical cord ready for | ĥ  |
| i.  | connection                           | j  |