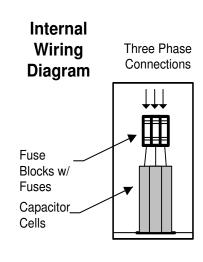

Pressure Sensitive Interrupter in each capacitor cell.

**Self Clearing Design** 