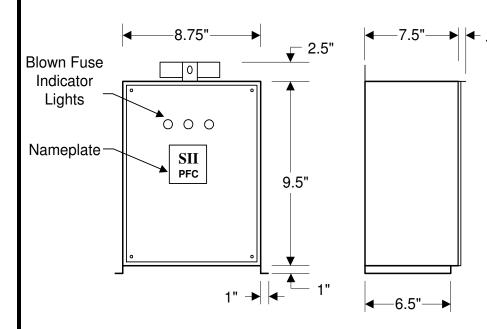

### **MODEL M002.0-240-FPL**

**2.0 KVAR 240 VOLT Fused with pilot lights** Three Phase 60 Hz NEMA 3R Enclosure

**Rated Current: 4.8 Amps** 

Recommended Wire Size: 14 AWG APPROX. WEIGHT 15 LBS. EACH

#### **OPTIONS:**

\*Pigtail- 5' electrical cord ready

for connection

\*Built-In Contactor

Enclosures are rated NEMA 3R, Outdoor/Indoor. Provisions for wall, pole, or floor mounting are included.