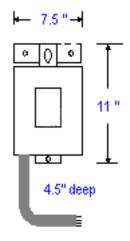

#### **MODEL M002.5-240-EPT**

2.5 KVAR 240 VOLT Non-Fused
Three Phase 60 Hz Weatherproof Enclosure
Rated Current: 6.0 Amps
Recommended Wire Size: 14 AWC

Recommended Wire Size: 14 AWG APPROX. WEIGHT 15 LBS. EACH