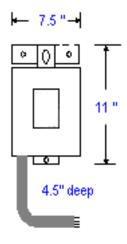

## **MODEL M004.0-240-EPT**

4.0 KVAR 240 VOLT Non-Fused Three Phase 60 Hz Weatherproof Enclosure Rated Current: 9.6 Amps Recommended Wire Size: 12 AWG APPROX. WEIGHT 16 LBS. EACH

| h = |                                      | 1 |
|-----|--------------------------------------|---|
| ŀ   | ✦ Pigtail- electrical cord ready for | ĥ |
| i.  | connection                           | j |