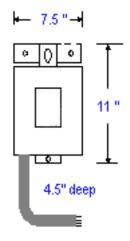

#### **MODEL M006.0-240-EPT**

6.0 KVAR 240 VOLT Non-Fused Three Phase 60 Hz Weatherproof Enclosure Rated Current: 14.4 Amps Recommended Wire Size: 10 AWG APPROX. WEIGHT 17 LBS. EACH

◆ Pigtail- electrical cord ready for connection