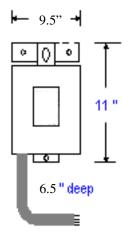

## **MODEL M015.0-480-EPT**

15.0 KVAR 480 VOLT Non-Fused Three Phase 60 Hz Weatherproof Enclosure Rated Current: 18.0 Amps Recommended Wire Size: 10 AWG APPROX. WEIGHT 16 LBS. EACH

| 1.7 |                                      | 11 |
|-----|--------------------------------------|----|
| i.  | ◆ Pigtail- electrical cord ready for | ĥ  |
| i.  | connection                           | j  |