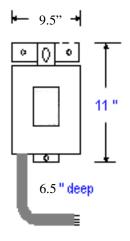

## **MODEL M016.0-480-EPT**

16.0 KVAR 480 VOLT Non-Fused Three Phase 60 Hz Weatherproof Enclosure Rated Current: 19.2 Amps Recommended Wire Size: 10 AWG APPROX. WEIGHT 24 LBS. EACH

| h = |                                      | 1 |
|-----|--------------------------------------|---|
| ŀ   | ✦ Pigtail- electrical cord ready for | ĥ |
| i.  | connection                           | j |