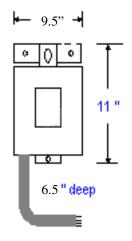

### **MODEL M017.0-480-EPT**

17.0 KVAR 480 VOLT Non-Fused Three Phase 60 Hz Weatherproof Enclosure Rated Current: 20.4 Amps

Recommended Wire Size: 10 AWG APPROX. WEIGHT 24 LBS. EACH

◆ Pigtail- electrical cord ready for connection