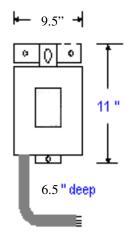

#### **MODEL M021.0-480-EPT**

21.0 KVAR 480 VOLT Non-Fused Three Phase 60 Hz Weatherproof Enclosure Rated Current: 25.3 Amps Recommended Wire Size: 8 AWG APPROX. WEIGHT 26 LBS. EACH

◆ Pigtail- electrical cord ready for connection