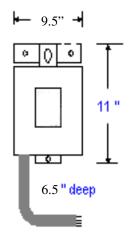

### **MODEL M022.0-480-EPT**

22.0 KVAR 480 VOLT Non-Fused Three Phase 60 Hz Weatherproof Enclosure Rated Current: 26.5 Amps Recommended Wire Size: 8 AWG APPROX. WEIGHT 29 LBS. EACH

◆ Pigtail- electrical cord ready for connection