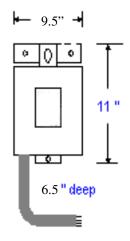

### **MODEL M022.5-480-EPT**

22.5 KVAR 480 VOLT Non-Fused Three Phase 60 Hz Weatherproof Enclosure Rated Current: 27 Amps Recommended Wire Size: 8 AWG APPROX. WEIGHT 29 LBS. EACH

◆ Pigtail- electrical cord ready for connection