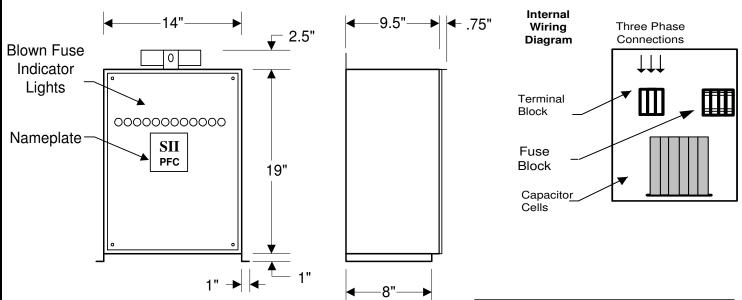

## STEELMAN POWER CAPACITORS SPECIFICATION SHEET

**MODEL M040.0-480-FPL** 

40 KVAR 480 VOLT Fused with pilot lights

Three Phase 60 Hz NEMA 3R Enclosure

Rated Current: 48 Amps

Recommended Wire Size: 6 AWG APPROX. WEIGHT 44 LBS. EACH

## **OPTIONS:**

- **♦** Built-In Contactor
- ◆ 3<sup>rd</sup> Leg Fusing
- ♦ Built-In Circuit Breaker

Enclosures are rated NEMA 3R, Outdoor/Indoor. Provisions for wall, pole, or floor mounting are included.

Pressure Sensitive Interrupter in each capacitor cell.

**Self Clearing Design** 