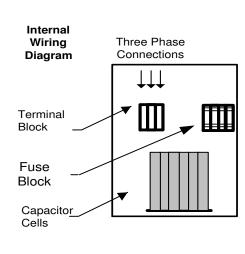

**Life Expectancy:** 20 years **Temperature:** -40°C to +50°C **Discharge Resistors:** Included, will reduce residual voltage to less than 50 volts in one minute after removal from service.

Pressure Sensitive Interrupter in each capacitor cell.