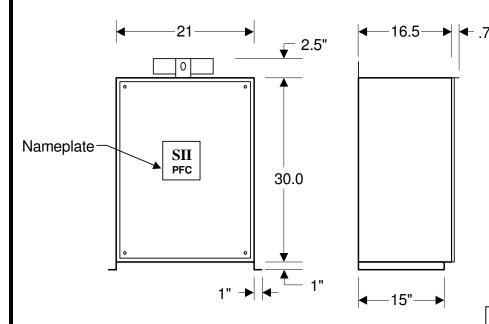

## **MODEL M125.0-480-F**

125 KVAR 480 VOLT Fused

Three Phase 60 Hz NEMA 3R Enclosure

**Rated Current: 150.4 Amps** 

Recommended Wire Size: 4/0 AWG APPROX. WEIGHT 120 LBS. EACH