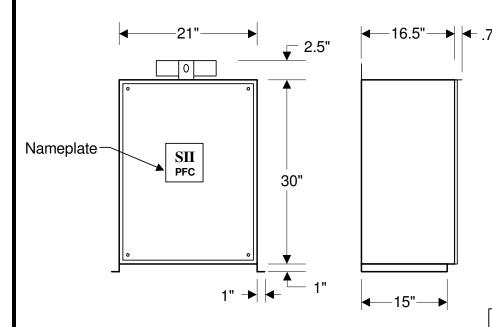

### **MODEL M150.0-480-F**

150 KVAR 480 VOLT Fused

Three Phase 60 Hz NEMA 3R Enclosure

**Rated Current: 180.4 Amps** 

Recommended Wire Size: 250 MCM CU. APPROX. WEIGHT 140 LBS. EACH