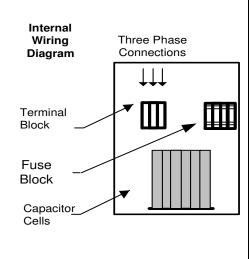

**Life Expectancy:** 20 years **Temperature:** -40°C to +50°C **Discharge Resistors:** Included, will reduce residual voltage to less than 50 volts in one minute after removal from service.

Pressure Sensitive Interrupter in each capacitor cell.