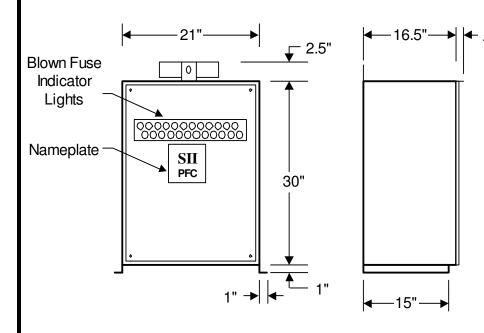

#### **MODEL M150.0-480-FPL**

150 KVAR 480 VOLT Fused with pilot lights

Three Phase 60 Hz NEMA 3R Enclosure

Rated Current: 180.4 Amps

Recommended Wire Size: 250 MCM CU. APPROX. WEIGHT 140 LBS. EACH

#### **OPTIONS:**

- ♦ 3<sup>rd</sup> Leg Fusing
- ◆ Built-In Circuit Breaker

Enclosures are rated NEMA 3R, Outdoor/Indoor. Provisions for wall, pole, or floor mounting are included.

TWO YEAR LIMITED WARRANTY!