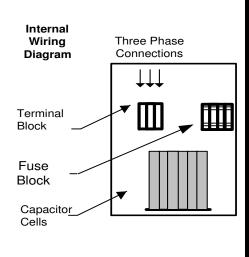

**Life Expectancy:** 20 years **Temperature:** -40°C to +50°C **Discharge Resistors:** Included, will reduce residual voltage to less than 50 volts in one minute after removal from service.

Pressure Sensitive Interrupter in each capacitor cell.