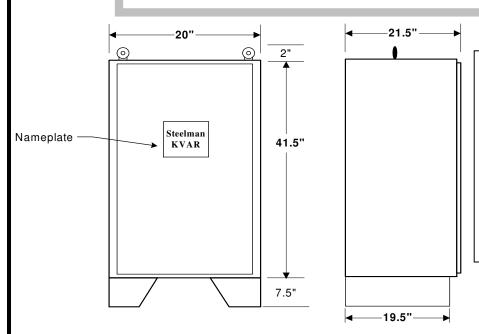

#### **MODEL M200.0-480-NF**

200 KVAR 480 VOLT Non Fused

Three Phase 60 Hz NEMA 1 Enclosure

Rated Current: 240.6 Amps

Recommended Wire Size: 400 MCM CU. APPROX. WEIGHT 200 LBS. EACH

Enclosures are rated NEMA 1, Indoor. Designed to be floor mounted. Lifting eye bolts on all Pad-Mount Units.

Electrical Connections should be made through the top right.