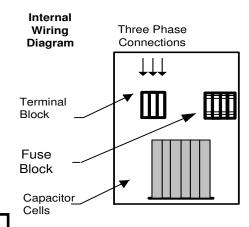

Pressure Sensitive Interrupter in each capacitor cell.

**Self Clearing Design** 