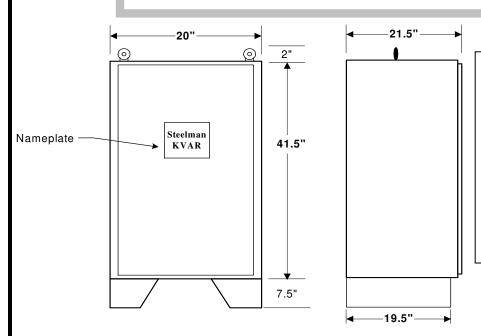

#### MODEL M200.0-480-F

200 KVAR 480 VOLT Fused

Three Phase 60 Hz NEMA 1 Enclosure

Rated Current: 240.6 Amps

Recommended Wire Size: 400 MCM CU. APPROX. WEIGHT 200 LBS. EACH

Enclosures are rated NEMA 1, Indoor. Designed to be floor mounted. Lifting eye bolts on all Pad-Mount Units. Electrical Connections should be made through the top right.