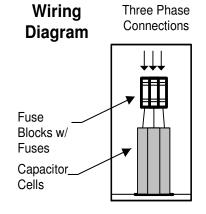

Pressure Sensitive Interrupter in each capacitor cell.

**Self Clearing Design** 

Internal

**MODEL M250.0-480-F** 300 KVAR 480 VOLT Fused

Three Phase 60 Hz NEMA 1 Enclosure

**Rated Current: 300 Amps** 

Recommended Wire Size: (2) 4/0 CU. per phase