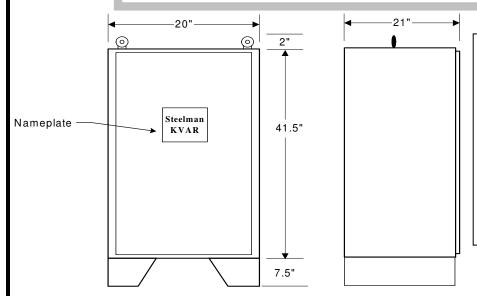

APPROX. WEIGHT 240 LBS. EACH

Enclosures are rated NEMA 1, Indoor. Designed to be floor mounted. Lifting eye bolts on all Pad-Mount Units.