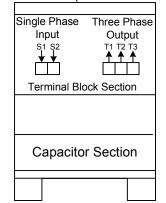

## **Application**

H-A-S
Rotary Phase Convertor
Converts
Single Phase Power
Into
Three Phase Power