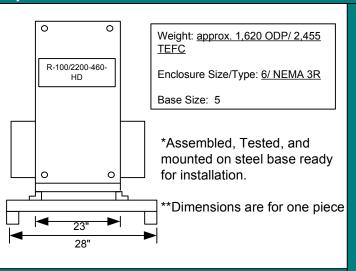

#### **Model Numbers**

**ODP MODEL** 

R-100/220-230-HD

three piece unit

**TEFC MODEL** 

R-100/220-230-HD/TEFC

four piece unit