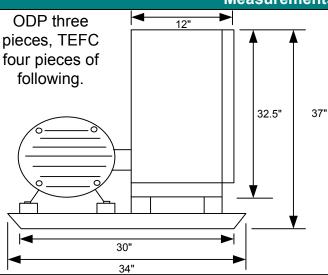

#### **Model Numbers**

**ODP MODEL** 

R-100/220-230-HD

three piece unit

**TEFC MODEL** 

R-100/220-230-HD/TEFC

four piece unit

# **Measurements & Specifications**