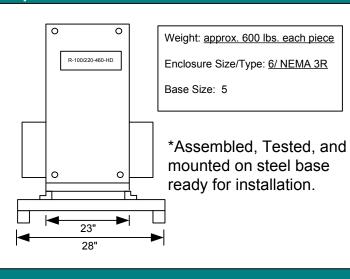

## **Application**

H-A-S
Rotary Phase Convertor
Converts
Single Phase Power
Into
Three Phase Power

ODP MODEL R-100/220-460-HD

three piece unit **TEFC MODEL** 

R-100/220-460-HD/TEFC

four piece unit