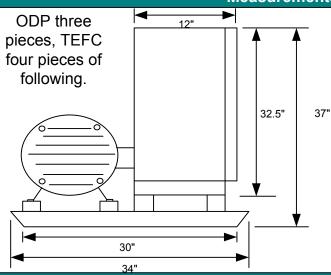

## Steelman Industries, Inc.

P.O. BOX 1461 2800 Hwy. 135 Kilgore, Texas 75662 PH# (903) 984-3061 FAX# (903) 984-1384

## **Application**



H-A-S
Rotary Phase Convertor
Converts
Single Phase Power
Into
Three Phase Power

ODP MODEL R-100/220-460-HD

three piece unit **TEFC MODEL** 

R-100/220-460-HD/TEFC

four piece unit

## **Measurements & Specifications**





## **Electrical Specifications & Service Requirements**

Voltage Input: 460

Voltage Output: 460

Max. Single Phase Current Input: 528\_A

Idle Current: 21 A (ODP), 28 A (TEFC)

Inrush Current: approx. 840 amps

Largest Motor Starting Capacity: 100HP

Total Running Horse Power Capacity: 220HP

Note: Convertor should not run for long periods of time with no load.

1200A Disconnect Switch

(2) 350 MCM Wire (Recommended)