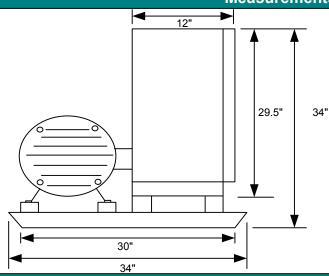

### **Measurements & Specifications**

Weight: <u>1380 lbs.</u> ODP 1980lbs. TEFC

ODP Unit: Two pieces each at these dimensions.

TEFC Dimensions: Three Pieces each at these dimensions.

\*Assembled, Tested, and mounted on steel base ready for installation.