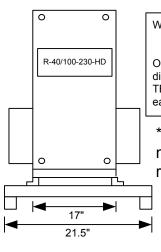

#### **Model Numbers**

ODP MODEL (Open Drip Proof)
R-100/200-230-HD

(Two Piece Unit)

TEFC MODEL (Totally Enclosed, Fan Cooled)
R-100/200-230-HD/TEFC

(Three Piece Unit)

### **Measurements & Specifications**

Weight: <u>1380 lbs.</u> ODP 1980lbs. TEFC

ODP Unit: Two pieces each at these dimensions.

TEFC Dimensions: Three Pieces each at these dimensions.

\*Assembled, Tested, and mounted on steel base ready for installation.