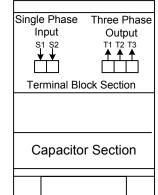

## **Electrical Specifications & Service Requirements**

Voltage Input: 230

Voltage Output: 230

Idle Current: 36 A ODP 42 A TEFC

Inrush Current: 1400 A ODP 1320 A TEFC

Largest Motor Starting Capacity: 75HP

Total Running Horse Power Capacity: 200HP