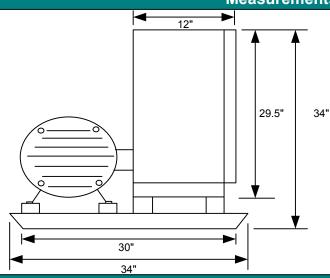

## **Measurements & Specifications**

Weight: 1380 lbs. ODP 1980lbs. TEFC

ODP Unit: Two pieces each at these dimensions.

TEFC Dimensions: Three Pieces

\*Assembled, Tested, and mounted on steel base