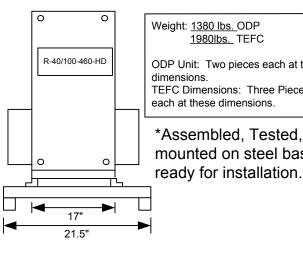

## **Measurements & Specifications**

Weight: 1380 lbs. ODP 1980lbs. TEFC

ODP Unit: Two pieces each at these dimensions.

TEFC Dimensions: Three Pieces

\*Assembled, Tested, and mounted on steel base