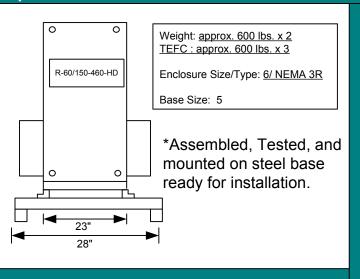

#### **Model Numbers**

ODP MODEL
R-60/150-460-HD

two piece unit **TEFC MODEL** 

R-60/150-460-HD/TEFC

three piece unit