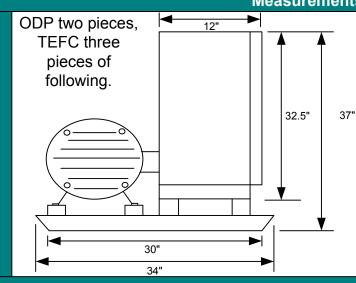

#### **Model Numbers**

ODP MODEL
R-60/150-460-HD

two piece unit **TEFC MODEL** 

R-60/150-460-HD/TEFC

three piece unit

## **Measurements & Specifications**