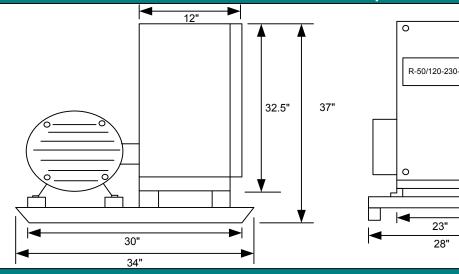

### **Measurements & Specifications**

Weight: 980 lbs.

Enclosure Size/Type: 4/ NEMA 3R

Base Size: 7

\*Assembled, Tested, and mounted on steel base ready for installation.

\*This rotary is a two piece unit, each having these approx. dim.