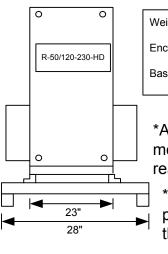

### **Model Numbers**

**ODP MODEL** R-60/120-230-LD

**TEFC MODEL** R-60/120-230-LD/TEFC

### **Measurements & Specifications**

Weight: 980 lbs.

Enclosure Size/Type: 4/ NEMA 3R

Base Size: 7

\*Assembled, Tested, and mounted on steel base ready for installation.

\*This rotary is a two piece unit, each having these approx. dim.