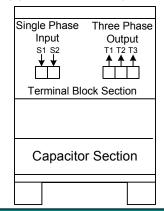

### **Application**

H-A-S **Rotary Phase Convertor** Converts **Single Phase Power** Into **Three Phase Power** 