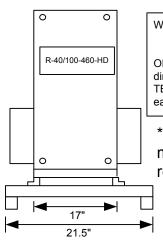

## **Measurements & Specifications**

Weight: <u>1380 lbs.</u> ODP <u>1980lbs.</u> TEFC

ODP Unit: Two pieces each at these dimensions.

TEFC Dimensions: Three Pieces each at these dimensions.

\*Assembled, Tested, and mounted on steel base ready for installation.