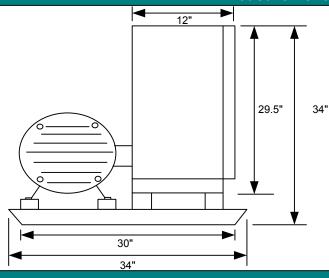

## **Measurements & Specifications**

Weight: <u>1380 lbs.</u> ODP <u>1980lbs.</u> TEFC

ODP Unit: Two pieces each at these dimensions.

TEFC Dimensions: Three Pieces each at these dimensions.

\*Assembled, Tested, and mounted on steel base ready for installation.