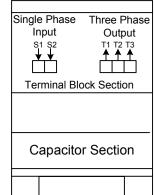

## **Application**

H-A-S
Rotary Phase Convertor
Converts
Single Phase Power
Into
Three Phase Power

ODP MODEL (Open Drip Proof)
R-75/200-460-HD

(Two Piece Unit)

**TEFC MODEL (Totally Enclosed, Fan Cooled)** 

## **Electrical Specifications & Service Requirements**

Voltage Input: 460

Voltage Output: 460

Max. Single Phase Current Input: 480 A

Idle Current: 18 A ODP 21 A TEFC

Inrush Current: 700 A ODP 660 A TEFC

Largest Motor Starting Capacity: 75HP