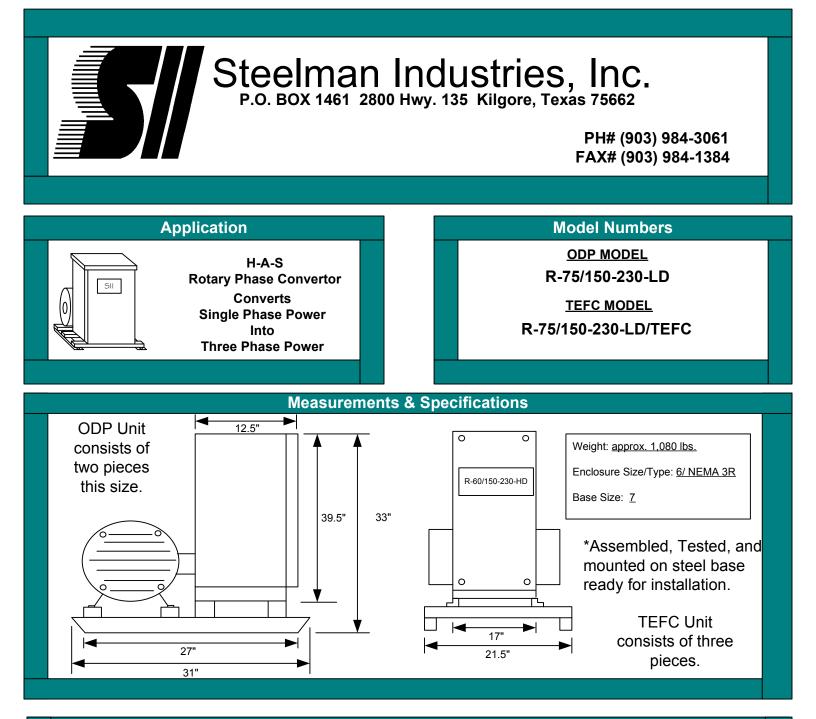

| Electrical Specifications & Service Requirements                    |                                  |
|---------------------------------------------------------------------|----------------------------------|
|                                                                     | 00A Disconnect Switch            |
| Voltage Output: 230 (3)                                             | 350 MCM Wire (Recommended)       |
| Max. Single Phase Current Input: 720 A                              | Input Output<br>\$1 \$2 T1 T2 T3 |
| Idle Current: <u>28 A</u>                                           |                                  |
| Inrush Current: <u>1120 A</u>                                       | Terminal Block Section           |
| Largest Motor Starting Capacity: 6 <u>0HP</u>                       |                                  |
| Total Running Horse Power Capacity: <u>150HP</u>                    | Capacitor Section                |
| Note: Convertor should not run for long periods of time with no loa | d.                               |
|                                                                     |                                  |