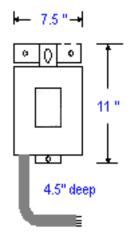

### **MODEL M005.0-240-EPT**

5.0 KVAR 240 VOLT Non-Fused
Three Phase 60 Hz Weatherproof Enclosure
Rated Current: 12.0 Amps
Recommended Wire Size: 12.4 WC

Recommended Wire Size: 12 AWG APPROX. WEIGHT 16 LBS. EACH