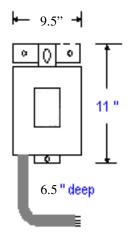

### **MODEL M007.0-240-EPT**

7.0 KVAR 240 VOLT Non-Fused
Three Phase 60 Hz Weatherproof Enclosure
Rated Current: 16.8 Amps

Recommended Wire Size: 10 AWC

Recommended Wire Size: 10 AWG APPROX. WEIGHT 25 LBS. EACH