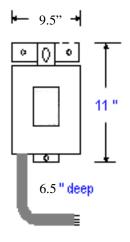

## **MODEL M007.5-240-EPT**

7.5 KVAR 240 VOLT Non-Fused Three Phase 60 Hz Weatherproof Enclosure Rated Current: 18.0 Amps Recommended Wire Size: 10 AWG APPROX. WEIGHT 25 LBS. EACH

| ŀ. | _ |                                    | 1 |
|----|---|------------------------------------|---|
| ì  | + | Pigtail- electrical cord ready for | i |
| i. |   | connection                         | j |