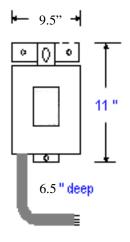

## **MODEL M009.0-240-EPT**

9.0 KVAR 240 VOLT Non-Fused Three Phase 60 Hz Weatherproof Enclosure Rated Current: 21.7 Amps Recommended Wire Size: 8 AWG APPROX. WEIGHT 26 LBS. EACH

| ŀ. |    |                                    | ì |
|----|----|------------------------------------|---|
| i. | ♦] | Pigtail- electrical cord ready for | Ì |
| i. | (  | connection                         | Ì |