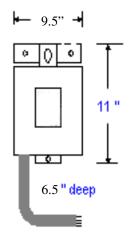

#### **MODEL M010.0-240-EPT**

10.0 KVAR 240 VOLT Non-Fused Three Phase 60 Hz Weatherproof Enclosure Rated Current: 24.1 Amps Recommended Wire Size: 8 AWG APPROX. WEIGHT 28 LBS. EACH

◆ Pigtail- electrical cord ready for connection