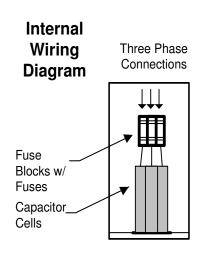

Pressure Sensitive Interrupter in each capacitor cell.

**Self Clearing Design** 