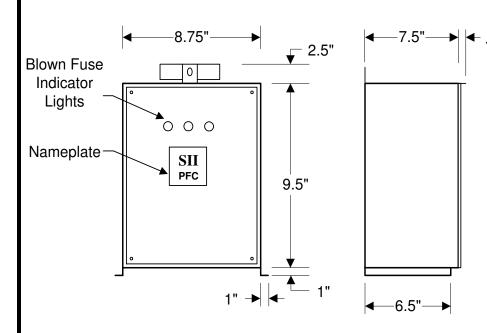

### **MODEL M010.0-480-FPL**

10 KVAR 480 VOLT Fused with Pilot Lights Three Phase 60 Hz NEMA 3R Enclosure

**Rated Current: 12.0 Amps** 

Recommended Wire Size: 12 AWG APPROX. WEIGHT 14 LBS. EACH

### **OPTIONS:**

\*Pigtail- 5' electrical cord ready for connection

\*Built-In Contactor

Enclosures are rated NEMA 3R, Outdoor/Indoor. Provisions for wall, pole, or floor mounting are included.