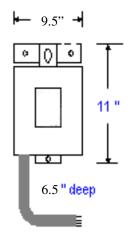

#### **MODEL M011.0-240-EPT**

11.0 KVAR 240 VOLT Non-Fused Three Phase 60 Hz Weatherproof Enclosure Rated Current: 26.5 Amps Recommended Wire Size: 8 AWG APPROX. WEIGHT 30 LBS. EACH

◆ Pigtail- electrical cord ready for connection