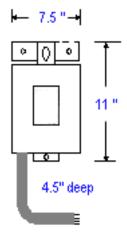

## **MODEL M012.0-480-EPT**

12 KVAR 480 VOLT Non-Fused Three Phase 60 Hz Weatherproof Enclosure Rated Current: 14.4Amps Recommended Wire Size: 10 AWG APPROX. WEIGHT 15 LBS. EACH

| ŀ. |                                      | - e |
|----|--------------------------------------|-----|
| ì  | ✦ Pigtail- electrical cord ready for | - i |
| i, | connection                           | j   |

Enclosures are rated Outdoor/Indoor. Provisions for wall, pole, are included.