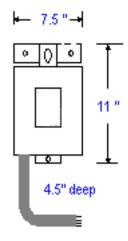

### MODEL M012.5-480-EPT

12.5 KVAR 480 VOLT Non-Fused Three Phase 60 Hz Weatherproof Enclosure

**Rated Current: 15.0Amps** 

Recommended Wire Size: 10 AWG APPROX. WEIGHT 15 LBS. EACH

◆ Pigtail- electrical cord ready for connection