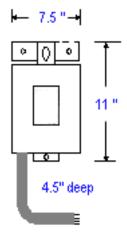

## **MODEL M013.0-480-EPT**

13 KVAR 480 VOLT Non-Fused **Three Phase 60 Hz Weatherproof Enclosure Rated Current: 15.6Amps Recommended Wire Size: 10 AWG APPROX. WEIGHT 15 LBS. EACH** 

| ŀ. |                                      | - I |
|----|--------------------------------------|-----|
| i. | ♦ Pigtail- electrical cord ready for | ÷   |
| Ì, | connection                           | j   |