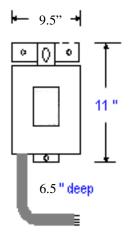

## **MODEL M025.0-480-EPT**

25.0 KVAR 480 VOLT Non-Fused Three Phase 60 Hz Weatherproof Enclosure Rated Current: 30.1 Amps Recommended Wire Size: 8 AWG APPROX. WEIGHT 30 LBS. EACH

**Life Expectancy:** 20 years **Temperature:** -40°C to +50°C **Discharge Resistors:** Included, will reduce residual voltage to less than 50 volts in one minute after removal from service.

## STEELMAN ADVANTAGE OPTION

600Volt, 70°C rated capacitors

ENHANCES CAPACITOR LIFE & PERFORMANCE CHARACTERISTICS

Enclosures are rated Outdoor/Indoor. Provisions for wall and pole mount are included.