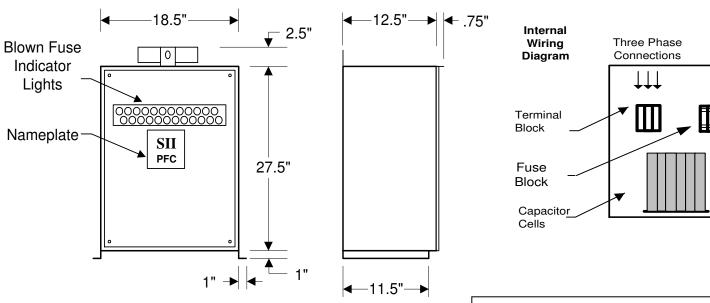

#### **MODEL M070.0-480-FPL**

**70 KVAR 480 VOLT Fused with pilot lights Three Phase 60 Hz NEMA 3R Enclosure** 

**Rated Current: 84.2 Amps** 

Recommended Wire Size: 2 AWG APPROX. WEIGHT 73 LBS. EACH

#### **AVAILABLE OPTIONS:**

- **♦** Built-In Contactor
- ◆ Built-In Circuit Breaker

Note: dimensions may change with added options.

Enclosures are rated NEMA 3R, Outdoor/Indoor. Provisions for wall, pole, or floor mounting are included.